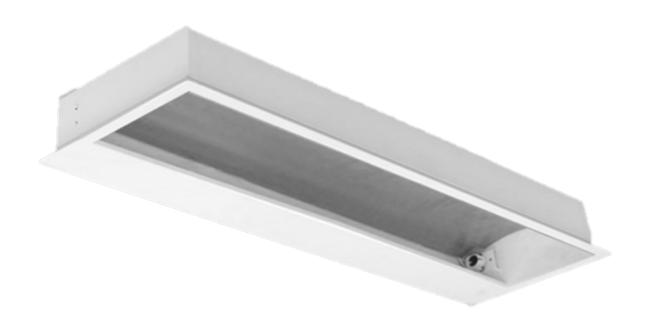

## **Specification**

- Steel housing with white powder coated
- Recessed mounting
- Mounting clip (optional)
- Wall wash effect
- Suitable for office, school, shopping mall, supermarket and other indoor place