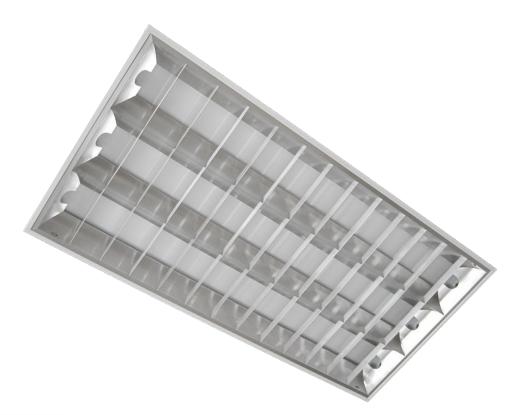

## **Recessed lighting fixture for LED T5 tube**

## **Specification**

- Suitable for single end input LED T5 tube
- Steel housing
- Surface mounted type also available
- Matt silver / glossy silver aluminium reflector

| Size (mm)          | Model      | Lamp source           |
|--------------------|------------|-----------------------|
| L595 x W295 x H53  | TSR0621-T5 | 2x 600mm LED T5 tube  |
| L595 x W595 x H53  | TSR0622-T5 | 3x 600mm LED T5 tube  |
| L1195 x W295 x H53 | TSR1241-T5 | 2x 1200mm LED T5 tube |
| L1195 x W595 x H53 | TSR1242-T5 | 3x 1200mm LED T5 tube |