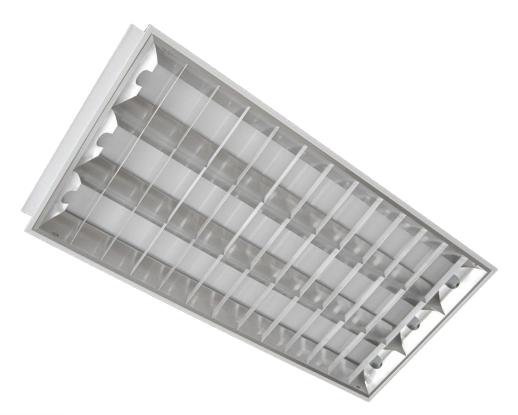

## **Recessed lighting fixture for LED T8 tube**

## **Specification**

- Suitable for single / double end input LED T8 tube
- Steel housing
- Surface mounted type also available
- Matt silver / glossy silver aluminium reflector

| Size (mm)          | Model   | Lamp source           |
|--------------------|---------|-----------------------|
| L598 x W298 x H75  | TSR0621 | 2x 600mm LED T8 tube  |
| L598 x W598 x H75  | TSR0622 | 3x 600mm LED T8 tube  |
| L1198 x W298 x H75 | TSR1241 | 2x 1200mm LED T8 tube |
| L1198 x W598 x H75 | TSR1242 | 3x 1200mm LED T8 tube |