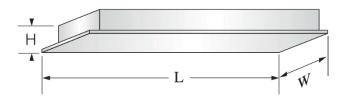

## **Specification**

- Suitable for single / double end input LED T8 tube
- Steel housing
- Surface mounted type also available
- Matt silver / glossy silver aluminium reflector

| Size (mm)          | Model   | Lamp source           |
|--------------------|---------|-----------------------|
| L598 x W298 x H75  | TSR0621 | 2x 600mm LED T8 tube  |
| L598 x W598 x H75  | TSR0622 | 3x 600mm LED T8 tube  |
| L1198 x W298 x H75 | TSR1241 | 2x 1200mm LED T8 tube |
| L1198 x W598 x H75 | TSR1242 | 3x 1200mm LED T8 tube |

## **Specification**

- Suitable for single end input LED T5 tube
- Steel housing
- Surface mounted type also available
- Matt silver / glossy silver aluminium reflector

| Size (mm)          | Model      | Lamp source           |
|--------------------|------------|-----------------------|
| L595 x W295 x H53  | TSR0621-T5 | 2x 600mm LED T5 tube  |
| L595 x W595 x H53  | TSR0622-T5 | 3x 600mm LED T5 tube  |
| L1195 x W295 x H53 | TSR1241-T5 | 2x 1200mm LED T5 tube |
| L1195 x W595 x H53 | TSR1242-T5 | 3x 1200mm LED T5 tube |