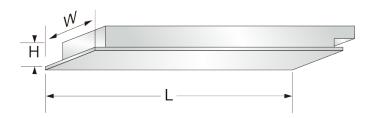

## **Specification**

- Suitable for single / double end input LED T8 tube
- Steel housing
- Surface mounted type also available
- Matt silver / glossy silver aluminium reflector

| Size (mm)          | Model   | Lamp source           |
|--------------------|---------|-----------------------|
| L598 x W298 x H75  | TSR0621 | 2x 600mm LED T8 tube  |
| L598 x W598 x H75  | TSR0622 | 3x 600mm LED T8 tube  |
| L1198 x W298 x H75 | TSR1241 | 2x 1200mm LED T8 tube |
| L1198 x W598 x H75 | TSR1242 | 3x 1200mm LED T8 tube |

## **Specification**

- Suitable for single end input LED T5 tube
- Steel housing
- Surface mounted type also available
- Matt silver / glossy silver aluminium reflector

| Size (mm)          | Model      | Lamp source           |
|--------------------|------------|-----------------------|
| L595 x W295 x H53  | TSR0621-T5 | 2x 600mm LED T5 tube  |
| L595 x W595 x H53  | TSR0622-T5 | 3x 600mm LED T5 tube  |
| L1195 x W295 x H53 | TSR1241-T5 | 2x 1200mm LED T5 tube |
| L1195 x W595 x H53 | TSR1242-T5 | 3x 1200mm LED T5 tube |