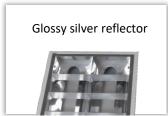

## **Specification**

- Suitable for single / double end input LED T8 tube
- Steel housing
- Surface mounted type also available
- Matt silver / glossy silver aluminium reflector

| Size (mm)          | Model   | Lamp source           |
|--------------------|---------|-----------------------|
| L598 x W298 x H75  | TSR0621 | 2x 600mm LED T8 tube  |
| L598 x W598 x H75  | TSR0622 | 3x 600mm LED T8 tube  |
| L1198 x W298 x H75 | TSR1241 | 2x 1200mm LED T8 tube |
| L1198 x W598 x H75 | TSR1242 | 3x 1200mm LED T8 tube |

## **Specification**

- Suitable for single end input LED T5 tube
- Steel housing
- Surface mounted type also available
- Matt silver / glossy silver aluminium reflector

| Size (mm)          | Model      | Lamp source           |
|--------------------|------------|-----------------------|
| L595 x W295 x H53  | TSR0621-T5 | 2x 600mm LED T5 tube  |
| L595 x W595 x H53  | TSR0622-T5 | 3x 600mm LED T5 tube  |
| L1195 x W295 x H53 | TSR1241-T5 | 2x 1200mm LED T5 tube |
| L1195 x W595 x H53 | TSR1242-T5 | 3x 1200mm LED T5 tube |